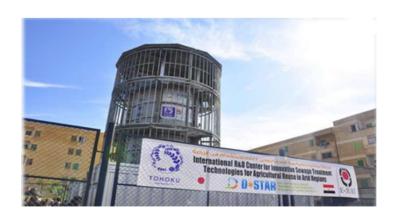

## Water usage in the wider community

EJUST designed and developed a wastewater treatment unit (200 m³/d), namely down-flow hanging sponge, at Borg El Arab City, Alexandria Governorate. This unit is located near the EJUST campus. The unit is used to process/treat the wastewater to be reused in irrigation without consuming energy nor mechanical ventilation. Following the successfulness of 200 m³/d DHS at Borg El Arab City, another unit is under construction with a capacity of 400 m³/d to allow water reuse at Eladel village, Senores Town – El-Fayoum Governorate-Egypt.

Down-flow hanging sponge unit used for wastewater treatment to irrigate landscaping.